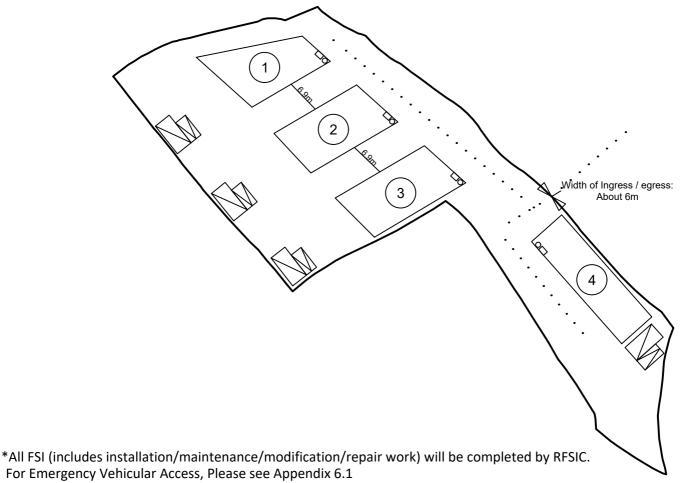

| Proposed Structures Details |                                                    |                          |                        |        |
|-----------------------------|----------------------------------------------------|--------------------------|------------------------|--------|
|                             | Structures                                         | Gross Floor Area (GFA)   | Height (Not Exceeding) | Storey |
| 1                           | Warehouse (Excluding D.G.G.) with Ancillary Office | About 191 m <sup>2</sup> | 8m                     | 1 only |
| 2                           | Warehouse (Excluding D.G.G.) with Ancillary Office | About 204 m <sup>2</sup> | 8m                     | 1 only |
| 3                           | Warehouse (Excluding D.G.G.) with Ancillary Office | About 220 m <sup>2</sup> | 8m                     | 1 only |
| 4                           | Warehouse (Excluding D.G.G.) with Ancillary Office | About 216 m <sup>2</sup> | 8m                     | 1 only |
|                             | Total                                              | About 831 m <sup>2</sup> | 8m                     | 1 only |
|                             | Private Car Parking Space                          | Unit(s): 4               |                        |        |
|                             | LGV L/UL Space                                     | Unit(s): 4               |                        |        |

\*All the enclosed structures are provided with access for emergency vehicles to reach within 30m travel distance from the structures.

## Legend:

- O 5 kg Portable Dry Powder Type Fire Extinguisher (4 in Total)
- Emergency Lighting (BS 5266-1:2016, BS EN 1838:2013 and FSD Circular Letter No. 4/2021) (4 in Total)
- Emergency Vehicular Access (1) Warehouse
- Private Car Parking Space
- □ LGV L/UL Space

## Proposed Fire Service Installation Plan 擬議消防設備安裝計劃圖

擬議臨時貨倉 (危險品倉庫除外) 連附屬設施(為期3年)及填土工程

Proposed Temporary Warehouse (excluding Dangerous Goods Godown) with Ancillary Facilities

for a Period of 3 Years and Filling of Land