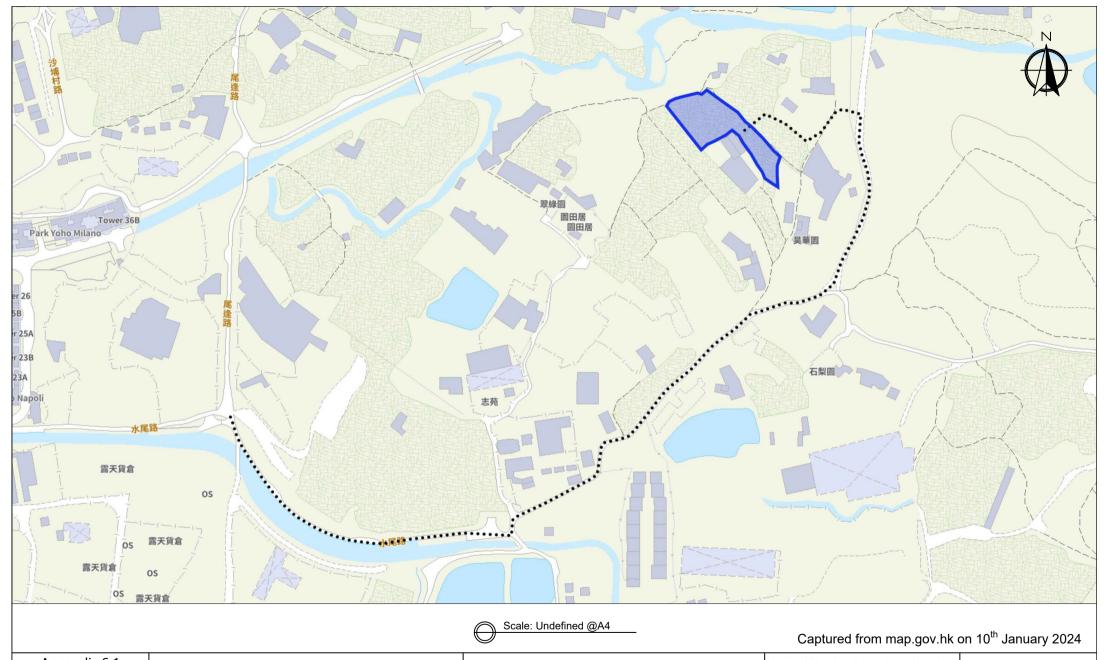

## **SCALE**

1:750

@A4

Drawing No.:

Appendix 6.1

Location: D.D. 107 Lot 1406, 1407, 1429 and 1431

Emergency Vehicular Access OZP: S/YL-KTN/11
District: Kam Tin North Zoning: Agriculture

Project:

Proposed Temporary Warehouse (excluding Dangerous Goods Godown) with Ancillary Facilities for a Period of 3 Years and Filling of Land

Width of Shui Mei Road: 3-4m (About) with passing place

Map Legend:

Road Path
Site Boundary

Drawing No.: 6.1-1

For Identification Only

Date: 18/04/2024